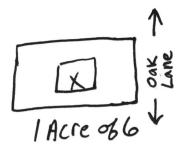

| cito | Plan   | EXa | MP | le |
|------|--------|-----|----|----|
| 1116 | i iaii |     | •  |    |

Permit Application Number office

-----PART II - SITEPLAN -Scale: Each block represents 10 feet and 1 inch = 40 feet. Pole Barn 8 Well Locate ALL existing or proposed items on the Site Plan: For lots greater Notes: than five acres; you may only show one acre to scale. A small box in the upper right hand corner must be included to indicate the location of that one acre in relation to the entire parcel. Site Plan should show property dimensions in feet. If changes are made from original Site Plan a new Site Plan must be approved and submitted. owner/Agent Site Plan submitted by: Must Sign Here Not Approved\_\_\_\_\_ Plan Approved\_\_\_\_ County Health Departm Ву\_\_\_\_ ALL CHANGES MUST BE APPROVED BY THE COUNTY HEALTH DEPARTME DH 4015, 10/96 (Replaces HRS-H Form 4016 which may be used)